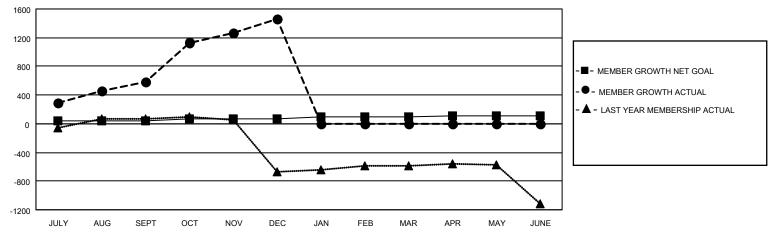

### GOALS AND ACTUAL MEMBERS CUMULATIVE

| DROPPED CLUBS: 3           |     | 197 CLUBS OF 219 ADDED 1 OR MORE<br>NEW MEMBERS | GENDER DISTRIBUTION             |                |       |
|----------------------------|-----|-------------------------------------------------|---------------------------------|----------------|-------|
|                            |     |                                                 | MALE                            | 8,632 (89.01%) |       |
|                            |     |                                                 | FEMALE                          | 1,066 (10.99%) |       |
| DROPPED MEMBERS            |     |                                                 |                                 | , ( ,          |       |
| DECEASED                   | 33  | CLICK HERE FOR CUMULATIVE                       | TOTAL FAMILY UNIT MEMBERS       |                | 1,652 |
| CLUB CANCELLED 0 OTHER 434 |     | MEMBERSHIP DATA                                 | FAMILY MEMBERS PAYING HALF DUES |                | 935   |
|                            |     |                                                 |                                 |                | 935   |
| TOTAL                      | 467 |                                                 | DOLO                            |                |       |

## District 324A2

| Clubs         |               |             |               | Members               |                        |                         |                                                    |  |
|---------------|---------------|-------------|---------------|-----------------------|------------------------|-------------------------|----------------------------------------------------|--|
|               | RESULTS FOR   | R 2020-2021 |               | RESULTS FOR 2020-2021 |                        |                         |                                                    |  |
| QUARTER       | NEW CLUB GOAL | NEW CLUBS   | DROPPED CLUBS | QUARTER MEM           | BER GROWTH NET<br>GOAL | MEMBER GROWTH<br>ACTUAL | DROPPED<br>MEMBERS ACTUAL<br>(including transfers) |  |
| JULY/AUG/SEPT | 4             | 6           | 1             | JULY/AUG/SEPT         | 40                     | 909                     | 244                                                |  |
| OCT/NOV/DEC   | 3             | 5           | 2             | OCT/NOV/DEC           | 30                     | 1121                    | 223                                                |  |
| JAN/FEB/MAR   | 2             | 0           | 0             | JAN/FEB/MAR           | 20                     | 0                       | 0                                                  |  |
| APR/MAY/JUNE  | 1             | 0           | 0             | APR/MAY/JUNE          | 20                     | 0                       | 0                                                  |  |