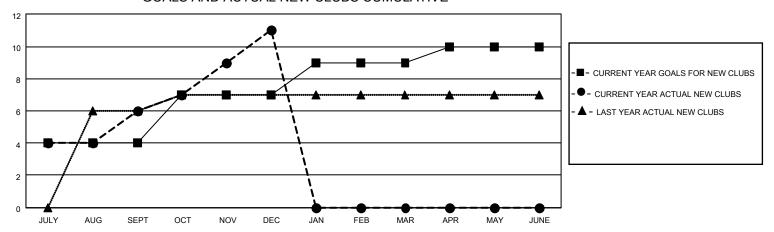

### GOALS AND ACTUAL NEW CLUBS CUMULATIVE

## District 324A2

| Clubs         |               |             |               | Members               |                        |                         |                                                    |  |
|---------------|---------------|-------------|---------------|-----------------------|------------------------|-------------------------|----------------------------------------------------|--|
|               | RESULTS FOR   | R 2020-2021 |               | RESULTS FOR 2020-2021 |                        |                         |                                                    |  |
| QUARTER       | NEW CLUB GOAL | NEW CLUBS   | DROPPED CLUBS | QUARTER MEM           | BER GROWTH NET<br>GOAL | MEMBER GROWTH<br>ACTUAL | DROPPED<br>MEMBERS ACTUAL<br>(including transfers) |  |
| JULY/AUG/SEPT | 4             | 6           | 1             | JULY/AUG/SEPT         | 40                     | 909                     | 244                                                |  |
| OCT/NOV/DEC   | 3             | 5           | 2             | OCT/NOV/DEC           | 30                     | 1121                    | 223                                                |  |
| JAN/FEB/MAR   | 2             | 0           | 0             | JAN/FEB/MAR           | 20                     | 0                       | 0                                                  |  |
| APR/MAY/JUNE  | 1             | 0           | 0             | APR/MAY/JUNE          | 20                     | 0                       | 0                                                  |  |